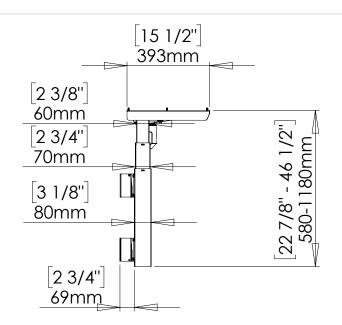

| DO NOT SCALE DRAWING<br>SHEET 1 OF 2                                                                                                                                             | WEIGHT:    |      |            | ConSet A/S DK-6 Dent | strivej 23<br>900 Skjern<br>nark<br>v.conset.com |
|----------------------------------------------------------------------------------------------------------------------------------------------------------------------------------|------------|------|------------|----------------------|--------------------------------------------------|
| UNLESS OTHERWISE SPECIFIED: DIMENSIONS ARE IN MILLIMETERS TOLERANCES: According to LINEAR: DIN 7168-m                                                                            |            | NAME | DATE       | TITLE:               |                                                  |
|                                                                                                                                                                                  | DRAWN      | AL   | 30.07.2024 |                      |                                                  |
|                                                                                                                                                                                  | CHECKED    |      |            | 501-39 XX129         |                                                  |
| PROPRIETARY AND CONFIDENTIAL                                                                                                                                                     | Processes: |      |            | 001 07 77(127        |                                                  |
| THE INFORMATION CONTAINED IN THIS DRAWING IS THE SOLE PROPERTY OF CONSET A/S. ANY REPRODUCTION IN PART OR AS A WHOLE WITHOUT THE WRITTEN PERMISSION OF CONSET A/S IS PROHIBITED. |            |      |            | DWG NO. 161140       | REVISION 1                                       |
|                                                                                                                                                                                  | Remarks:   |      |            | 101140               |                                                  |