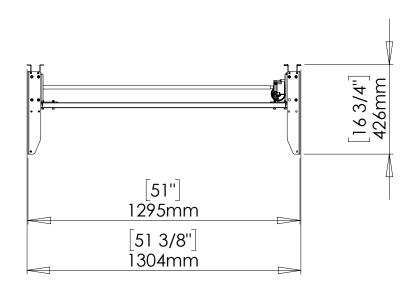

| DO NOT SCALE DRAWING<br>SHEET 1 OF 2                                                                                                                                             | WEIGHT:    |      |            | ConSet A/S DK-6 Dent | strivej 23<br>900 Skjern<br>nark<br>v.conset.com |
|----------------------------------------------------------------------------------------------------------------------------------------------------------------------------------|------------|------|------------|----------------------|--------------------------------------------------|
| UNLESS OTHERWISE SPECIFIED: DIMENSIONS ARE IN MILLIMETERS TOLERANCES: According to LINEAR: DIN 7168-m                                                                            |            | NAME | DATE       | TITLE:               |                                                  |
|                                                                                                                                                                                  | DRAWN      | AL   | 30.07.2024 |                      |                                                  |
|                                                                                                                                                                                  | CHECKED    |      |            | 501-39 XX129         |                                                  |
| PROPRIETARY AND CONFIDENTIAL                                                                                                                                                     | Processes: |      |            | 001 07 77(127        |                                                  |
| THE INFORMATION CONTAINED IN THIS DRAWING IS THE SOLE PROPERTY OF CONSET A/S. ANY REPRODUCTION IN PART OR AS A WHOLE WITHOUT THE WRITTEN PERMISSION OF CONSET A/S IS PROHIBITED. |            |      |            | DWG NO. 161140       | REVISION 1                                       |
|                                                                                                                                                                                  | Remarks:   |      |            | 101140               |                                                  |