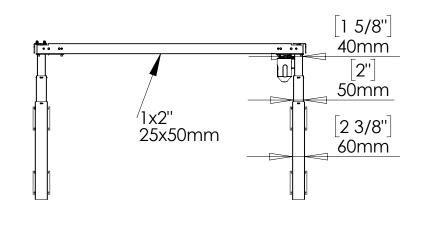

| DO NOT SCALE DRAWING<br>SHEET 1 OF 2                                                                                                                                             | WEIGHT:    |      |            | ConSet A/S DK-6 Dent | strivej 23<br>900 Skjern<br>nark<br>v.conset.com |
|----------------------------------------------------------------------------------------------------------------------------------------------------------------------------------|------------|------|------------|----------------------|--------------------------------------------------|
| UNLESS OTHERWISE SPECIFIED: DIMENSIONS ARE IN MILLIMETERS TOLERANCES: According to LINEAR: DIN 7168-m                                                                            |            | NAME | DATE       | TITLE:               |                                                  |
|                                                                                                                                                                                  | DRAWN      | AL   | 30.07.2024 |                      |                                                  |
|                                                                                                                                                                                  | CHECKED    |      |            | 501-39 XX129         |                                                  |
| PROPRIETARY AND CONFIDENTIAL                                                                                                                                                     | Processes: |      |            | 001 07 77(127        |                                                  |
| THE INFORMATION CONTAINED IN THIS DRAWING IS THE SOLE PROPERTY OF CONSET A/S. ANY REPRODUCTION IN PART OR AS A WHOLE WITHOUT THE WRITTEN PERMISSION OF CONSET A/S IS PROHIBITED. |            |      |            | DWG NO. 161140       | REVISION 1                                       |
|                                                                                                                                                                                  | Remarks:   |      |            | 101140               |                                                  |