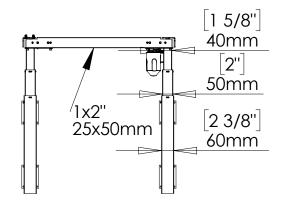

| DO NOT SCALE DRAWING<br>SHEET 1 OF 2                                                                                                                                             | WEIGHT:    |      |            | COMBEL A/3 Denmo | 00 Skjern |
|----------------------------------------------------------------------------------------------------------------------------------------------------------------------------------|------------|------|------------|------------------|-----------|
| UNLESS OTHERWISE SPECIFIED: DIMENSIONS ARE IN MILLIMETERS TOLERANCES: According to LINEAR: DIN 7168-m                                                                            |            | NAME | DATE       | TITLE:           |           |
|                                                                                                                                                                                  | DRAWN      | AL   | 30.07.2024 |                  |           |
|                                                                                                                                                                                  | CHECKED    |      |            | 501-39 XX072     |           |
| PROPRIETARY AND CONFIDENTIAL                                                                                                                                                     | Processes: |      |            | 001 07 70007 2   |           |
| THE INFORMATION CONTAINED IN THIS DRAWING IS THE SOLE PROPERTY OF CONSET A/S. ANY REPRODUCTION IN PART OR AS A WHOLE WITHOUT THE WRITTEN PERMISSION OF CONSET A/S IS PROHIBITED. |            |      |            | DWG NO. 161140   | REVISION  |
|                                                                                                                                                                                  | Remarks:   |      |            | 101140           | ı         |