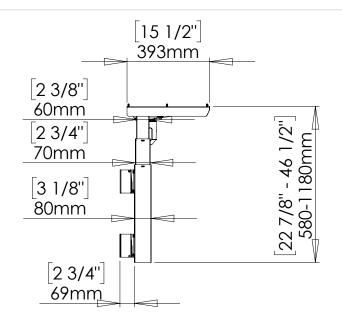

| DO NOT SCALE DRAWING<br>SHEET 1 OF 2                                                                                                                                             | WEIGHT:    |      |            | COMBEL A/3 Denmo | 00 Skjern |
|----------------------------------------------------------------------------------------------------------------------------------------------------------------------------------|------------|------|------------|------------------|-----------|
| UNLESS OTHERWISE SPECIFIED: DIMENSIONS ARE IN MILLIMETERS TOLERANCES: According to LINEAR: DIN 7168-m                                                                            |            | NAME | DATE       | TITLE:           |           |
|                                                                                                                                                                                  | DRAWN      | AL   | 30.07.2024 |                  |           |
|                                                                                                                                                                                  | CHECKED    |      |            | 501-39 XX072     |           |
| PROPRIETARY AND CONFIDENTIAL                                                                                                                                                     | Processes: |      |            | 001 07 70007 2   |           |
| THE INFORMATION CONTAINED IN THIS DRAWING IS THE SOLE PROPERTY OF CONSET A/S. ANY REPRODUCTION IN PART OR AS A WHOLE WITHOUT THE WRITTEN PERMISSION OF CONSET A/S IS PROHIBITED. |            |      |            | DWG NO. 161140   | REVISION  |
|                                                                                                                                                                                  | Remarks:   |      |            | 101140           | ı         |