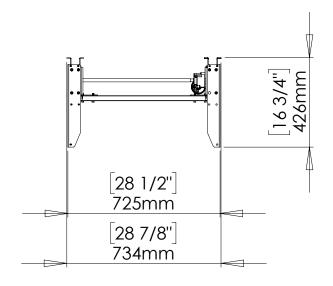

| DO NOT SCALE DRAWING<br>SHEET 1 OF 2                                                                                                                                             | WEIGHT:    |      |            | COMBEL A/3 Denmo | 00 Skjern |
|----------------------------------------------------------------------------------------------------------------------------------------------------------------------------------|------------|------|------------|------------------|-----------|
| UNLESS OTHERWISE SPECIFIED: DIMENSIONS ARE IN MILLIMETERS TOLERANCES: According to LINEAR: DIN 7168-m                                                                            |            | NAME | DATE       | TITLE:           |           |
|                                                                                                                                                                                  | DRAWN      | AL   | 30.07.2024 |                  |           |
|                                                                                                                                                                                  | CHECKED    |      |            | 501-39 XX072     |           |
| PROPRIETARY AND CONFIDENTIAL                                                                                                                                                     | Processes: |      |            | 001 07 70007 2   |           |
| THE INFORMATION CONTAINED IN THIS DRAWING IS THE SOLE PROPERTY OF CONSET A/S. ANY REPRODUCTION IN PART OR AS A WHOLE WITHOUT THE WRITTEN PERMISSION OF CONSET A/S IS PROHIBITED. |            |      |            | DWG NO. 161140   | REVISION  |
|                                                                                                                                                                                  | Remarks:   |      |            | 101140           | ı         |