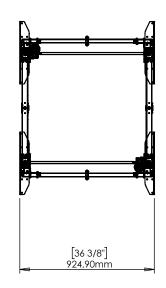

| DO NOT SCALE DRAWING<br>SHEET 1 OF 2                                                                   | ConSet   |      | n\$et      | ConSet A/S DK-690 | 00 Skjern<br>set.com |
|--------------------------------------------------------------------------------------------------------|----------|------|------------|-------------------|----------------------|
| UNLESS OTHERWISE SPECIFIED: DIMENSIONS ARE IN MILLIMETERS TOLERANCES: According to LINEAR: DIN 7168-m  |          | NAME | DATE       | TITLE:            |                      |
|                                                                                                        | DRAWN    | jo   | 29.01.2019 |                   |                      |
|                                                                                                        | WEIGHT   |      |            | 501-88 XX092      |                      |
| PROPRIETARY AND CONFIDENTIAL                                                                           |          |      | <b>5</b>   |                   |                      |
| THE INFORMATION CONTAINED IN THIS DRAWING IS THE SOLE PROPERTY OF CONSET A/S. ANY REPRODUCTION IN PART | 4        |      |            | DWG NO.           | REVISION             |
| OR AS A WHOLE WITHOUT THE WRITTEN PERMISSION OF CONSET A/S IS PROHIBITED.                              | Pomarks: |      |            | 149230 0          |                      |