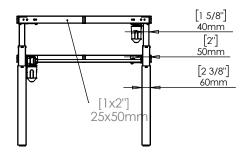

| DO NOT SCALE DRAWING<br>SHEET 1 OF 2                                                                   | ConSet   |      | n\$et      | ConSet A/S DK-690 | 00 Skjern<br>set.com |
|--------------------------------------------------------------------------------------------------------|----------|------|------------|-------------------|----------------------|
| UNLESS OTHERWISE SPECIFIED: DIMENSIONS ARE IN MILLIMETERS TOLERANCES: According to LINEAR: DIN 7168-m  |          | NAME | DATE       | TITLE:            |                      |
|                                                                                                        | DRAWN    | jo   | 29.01.2019 |                   |                      |
|                                                                                                        | WEIGHT   |      |            | 501-88 XX092      |                      |
| PROPRIETARY AND CONFIDENTIAL                                                                           |          |      | <b>5</b>   |                   |                      |
| THE INFORMATION CONTAINED IN THIS DRAWING IS THE SOLE PROPERTY OF CONSET A/S. ANY REPRODUCTION IN PART | 4        |      |            | DWG NO.           | REVISION             |
| OR AS A WHOLE WITHOUT THE WRITTEN PERMISSION OF CONSET A/S IS PROHIBITED.                              | Pomarks: |      |            | 149230 0          |                      |