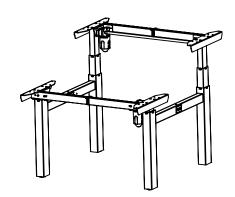

| DO NOT SCALE DRAWING<br>SHEET 1 OF 2                                                                   | ConSet   |      | n\$et      | ConSet A/S DK-690 | 00 Skjern<br>set.com |
|--------------------------------------------------------------------------------------------------------|----------|------|------------|-------------------|----------------------|
| UNLESS OTHERWISE SPECIFIED: DIMENSIONS ARE IN MILLIMETERS TOLERANCES: According to LINEAR: DIN 7168-m  |          | NAME | DATE       | TITLE:            |                      |
|                                                                                                        | DRAWN    | jo   | 29.01.2019 |                   |                      |
|