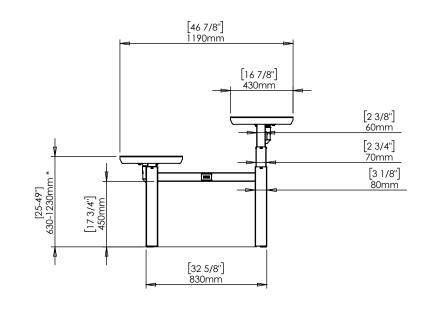

| DO NOT SCALE DRAWING<br>SHEET 1 OF 2                                                                   | ConSet   |      | n\$et      | ConSet A/S DK-690 | 00 Skjern<br>set.com |
|--------------------------------------------------------------------------------------------------------|----------|------|------------|-------------------|----------------------|
| UNLESS OTHERWISE SPECIFIED: DIMENSIONS ARE IN MILLIMETERS TOLERANCES: According to LINEAR: DIN 7168-m  |          | NAME | DATE       | TITLE:            |                      |
|                                                                                                        | DRAWN    | jo   | 29.01.2019 |                   |                      |
|